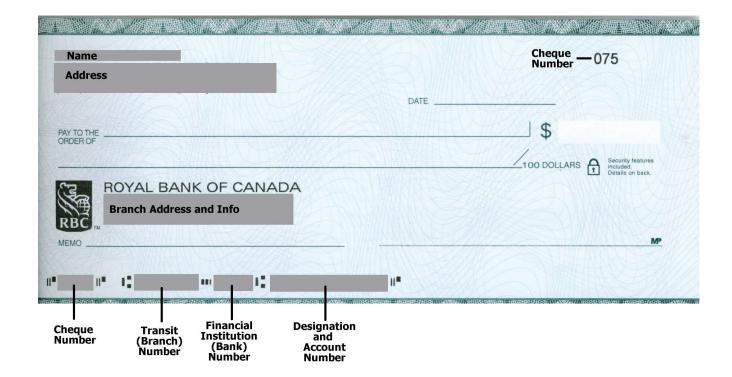

## Pre-Authorized Debit (PAD) Agreement – Early Learning Program

| 1. Customer Information (Please Print Clearly)                                                                                                                                                                                                                                                                                                                                  |            |                                 |                       |
|---------------------------------------------------------------------------------------------------------------------------------------------------------------------------------------------------------------------------------------------------------------------------------------------------------------------------------------------------------------------------------|------------|---------------------------------|-----------------------|
| Name:                                                                                                                                                                                                                                                                                                                                                                           |            |                                 | _                     |
| Street Address:                                                                                                                                                                                                                                                                                                                                                                 |            |                                 | _                     |
| City:                                                                                                                                                                                                                                                                                                                                                                           | Province:  | Postal Code:                    |                       |
| Telephone Number:                                                                                                                                                                                                                                                                                                                                                               |            |                                 |                       |
| 2. Bank Account Information – please provide a blank cheque marked "VOID" <b>or</b> Direct Deposit form from your bank                                                                                                                                                                                                                                                          |            |                                 |                       |
| Account Number:                                                                                                                                                                                                                                                                                                                                                                 |            |                                 |                       |
| Branch Transit Number:                                                                                                                                                                                                                                                                                                                                                          |            |                                 |                       |
| Financial Institution Number:                                                                                                                                                                                                                                                                                                                                                   |            |                                 |                       |
| Chequing Account:                                                                                                                                                                                                                                                                                                                                                               | Savings Ac | count:                          |                       |
| Financial Institution: Name:                                                                                                                                                                                                                                                                                                                                                    |            |                                 |                       |
| Branch Address:                                                                                                                                                                                                                                                                                                                                                                 |            |                                 |                       |
|                                                                                                                                                                                                                                                                                                                                                                                 |            |                                 | _                     |
| 3. Pre-Authorized Debit (PAD) Details (Please Print Clearly)                                                                                                                                                                                                                                                                                                                    |            |                                 |                       |
| You, the Payer, authorize the Medicine Hat Public Board of Education operating as the Medicine Hat Public School Division to debit the bank account identified above for the amount of \$225.00 on the first business day of every month from Sept 2021 to June 2022 (10 payments).                                                                                             |            |                                 |                       |
| You, the Payer, may revoke your authorization at any time in writing subject to providing notice of 30 days. For more information on your right to cancel a PAD Agreement or to obtain a sample cancellation form contact your financial institution or visit <a href="www.cdnpay.ca">www.cdnpay.ca</a> .                                                                       |            |                                 |                       |
| Signature of Account Holder:                                                                                                                                                                                                                                                                                                                                                    |            | Signature of Joint Account Ho   | lder (if applicable): |
|                                                                                                                                                                                                                                                                                                                                                                                 |            |                                 |                       |
| Name:                                                                                                                                                                                                                                                                                                                                                                           |            |                                 |                       |
| (Please Print Clearly)                                                                                                                                                                                                                                                                                                                                                          |            | Name:                           |                       |
| Date:                                                                                                                                                                                                                                                                                                                                                                           |            | (Please Print Clearly)          |                       |
| (Please Print Clearly)                                                                                                                                                                                                                                                                                                                                                          |            | Date:<br>(Please Print Clearly) |                       |
| You have certain recourse rights if any debit does not comply with this agreement. For example, you have the right to receive reimbursement for any debit that is not authorized or is not consistent with this PAD Agreement. To obtain more information your recourse rights, contact your financial institution or visit <a href="https://www.cdnpay.ca">www.cdnpay.ca</a> . |            |                                 |                       |
| 4. Office Use Only                                                                                                                                                                                                                                                                                                                                                              |            |                                 |                       |
|                                                                                                                                                                                                                                                                                                                                                                                 |            |                                 |                       |
| Form Received by (Name)                                                                                                                                                                                                                                                                                                                                                         |            | School:                         |                       |